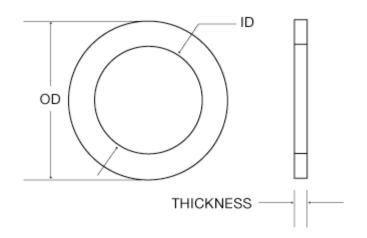

## Sapphire Washers - SP-178 Specifications

| Model            | SP-178                    |
|------------------|---------------------------|
| Inside Diameter  | .750/.760"                |
| Outside Diameter | .933/.937"                |
| Thickness        | .027/.032"                |
| Туре             | OD polished only polished |